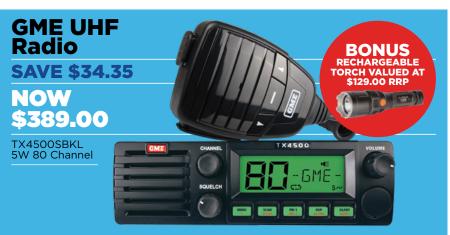

**GET IT RIGHT.** 





## **GET IT RIGHT.**



**SAVE \$39.05** 

NOW \$149.00

122810







**SAVE UP TO \$11.00** 

NOW FROM \$29.95

Solid Black/Gold PPT2DE0001KW 540mm x 100mm

PPT2DE0003KW 220mm x 100mm SAVE \$9.40 NOW \$34.95

Solid Red/White PPT2DE0002KW

540mm x 100mm SAVE \$3.05 NOW \$29.95 PPT2DE0004KW 220mm x 100mm

220mm x 100 SAVE \$9.40 NOW \$34.95

PPT2DE0009KW 1700mm x 145mm Transparent Red/White PPT2DE0008KW 736mm x 126mm SAVE \$5.50 NOW \$29.95 PPT2DE0006KW 1225mm x 165mm

PPT2DE0005KW 1225mm x 165mm SAVE \$8.25 **NOW \$38.50** 

Transparent Black/Gold PPT2DE0007KW 736mm x 126mm SAVE \$5.00



PPT2DE0008KW

KENWORTH







DBA5000







## Snag some savings from 9 to 31 January 2017. 23 days of fair dinkum bargains.























**GET IT RIGHT.** 

## Horton HT/S Fan Clutch Outback Upgrade Kits

**SAVE UP TO \$124.40** 

**NOW FROM \$580.00** 

F35008SD Super Duty OEM Kit **SAVE \$74.65** 

F350080B Outback Upgrade Kit

NOW \$758.00 \$20 PRIVILEGES REWARD

F35008S0B\* Severe Outback Premium Kit SAVE \$124.40



\*Available for selected models







F35008SD







## For more great offers, go to www.paccarparts.com.au

For more details contact:
Freecall: 1800 GET IT RIGHT
1800 438 487
Email: info@paccarparts.com.au
www.paccarparts.com.au
Distributed nationally
by PACCAR Parts

Prices herein are recommended selling prices, including GST. Recommended selling prices are a guide only and there is no obligation fo