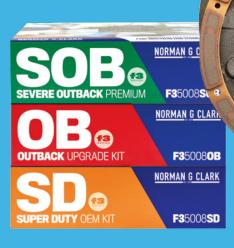

## Horton HT/S Fan Clutch Outback Upgrade Kits

**SAVE UP TO \$124.40** 

**NOW FROM \$580.00** 

F35008SD Super Duty OEM Kit **SAVE \$74.65** 

F350080B Outback Upgrade Kit

NOW \$758.00 \$20 PRIVILEGES REWARD

F35008S0B\* Severe Outback Premium Kit SAVE \$124.40

\*Available for selected models

F35008SD